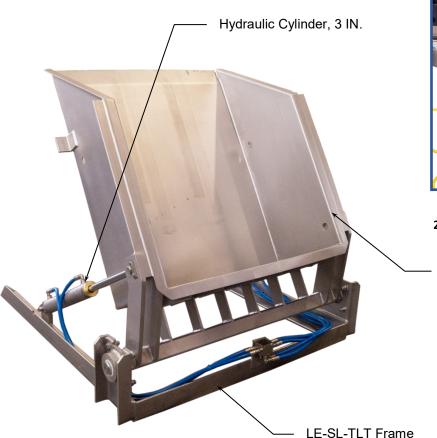

### <u>FEATURES</u>

- Made of heavy-duty plate and angle stainless-steel.
- 1.4 GPM/1.5HP hydraulic power unit & 3 in. hydraulic lift cylinders.
- Hold-down push-button operation.