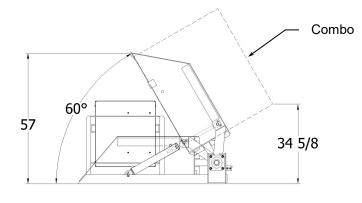

## MTC LE-SL-TLT Dumper

The MTC Model LE-SL-TLT hydraulic dumpers were designed to provide our customers with an easily cleaned and highly dependable tool for tilting your product up to 60 degrees for operator access in a clean environment. The LE-SL-TLT's heavy-duty stainless-steel construction ensures long life and trouble-free operation, along with ease of sanitation. The LE-SL-TLT has a lift capacity of 1500 lbs.

#### **Dimensions**

Contact the MTC Sales Team at (254) 298-2900, or our website www.gomtc.com

Solid Bottom Carriage w/Lead-In Ramp Combo Size 48W X 40D X 42H Capacity: 1500 lbs.