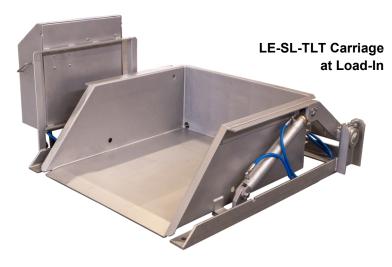

## MTC LE-SL-TLT Dumper

The MTC Model LE-SL-TLT hydraulic dumpers were designed to provide our customers with an easily cleaned and highly dependable tool for tilting your product up to 60 degrees for operator access in a clean environment. The LE-SL-TLT's heavy-duty stainless-steel construction ensures long life and trouble-free operation, along with ease of sanitation. The LE-SL-TLT has a lift capacity of 1500 lbs.

1.4 GPM/1.5HP Hydraulic Power Unit 2 Button Hold-Down Push-Button Controls

LE-SL-TLT Carriage

Contact the MTC
Sales Team at
(254) 298-2900,
or visit our website
www.gomtc.com

LE-SL-TLT Carriage Tilted 60 degrees