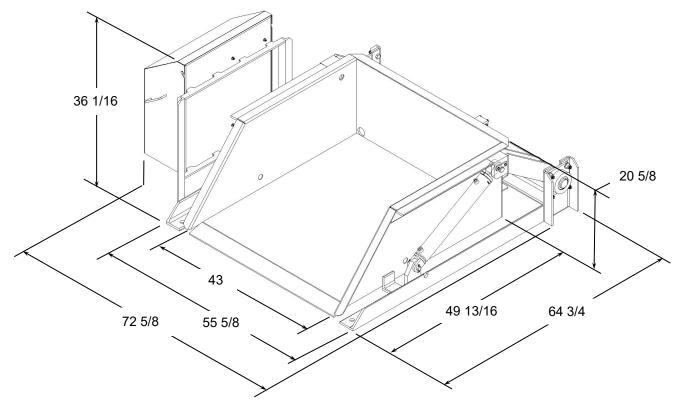

#### **Dimensions**

Contact the MTC Sales Team at (254) 298-2900, or our website www.gomtc.com

Solid Bottom Carriage w/Lead-In Ramp Combo Size 48W X 40D X 42H Capacity: 1500 lbs.