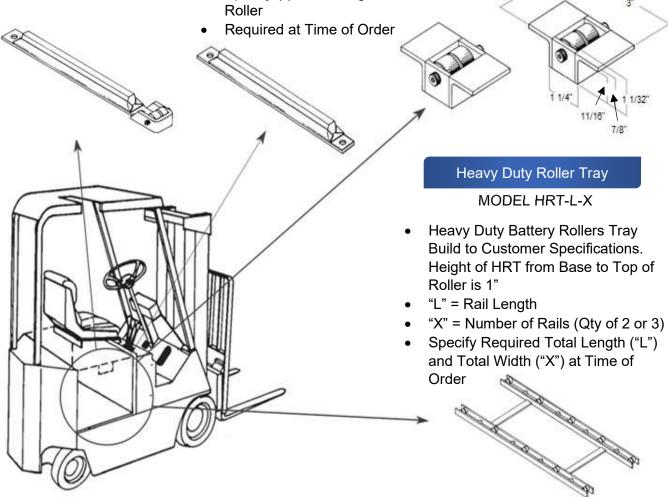

#### Slide Strip Less Guide Roller

#### MODEL B-UPS- \*

- UHMW Slide Strip. Height of B-UP from Base to Top of Slide Strip is 1". Unit Width is 11/8".
- (Requires Two to Three per Truck)
- Specify (\*) Total Length with Roller
- Required at Time of Order

#### Slide Strip with Guide Roller

#### MODEL B-UPS-R\*

- UHMW Slide Strip with Lead in Guide Roller. Height of B-UPS from Base to Top of Roller is 1 1/16".
  - Unit Width is 21/8".
- (Requires Two to Three per Truck)
- Specify (\*) Total Length with Roller