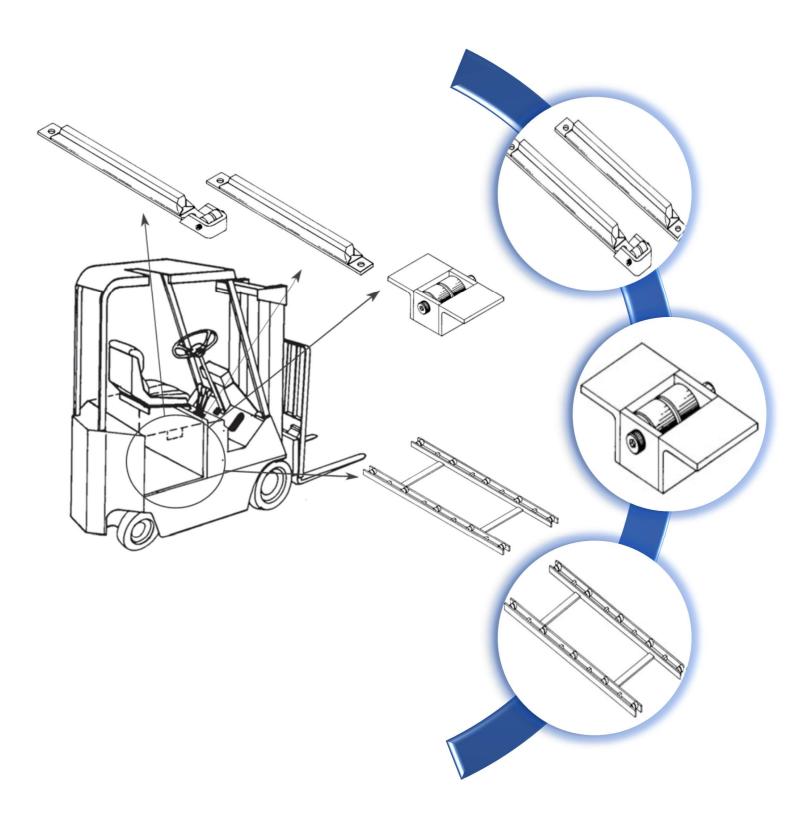

#### TRUCK CONVERSION ACCESSORIES

Many Lift Trucks can be Converted from Overhead Extraction to Side Extraction by Making Minor Modifications to the Side of the Lift Truck Battery Compartment. MTC Provides an Economic Solution, Offering Various Types of Slide Strips and Roller Trays.

#### Slide Strip Less Guide Roller

#### MODEL B-UPS- \*

- UHMW Slide Strip. Height of B-UP from Base to Top of Slide Strip is 1". Unit Width is 11/8".
- (Requires Two to Three per Truck)
- Specify (\*) Total Length with Roller
- Required at Time of Order

#### Slide Strip with Guide Roller

#### MODEL B-UPS-R\*

- UHMW Slide Strip with Lead in Guide Roller. Height of B-UPS from Base to Top of Roller is 1 1/16".
  - Unit Width is 21/8".
- (Requires Two to Three per Truck)
- Specify (\*) Total Length with Roller

#### **Battery Rollers**

#### MODEL BR-HD

- Heavy Duty Battery Rollers
  Requires Customer
  Supplied 1½" x 2¼" Cut Out
  in Truck Battery
  Compartment Base to
  Insert Rollers
- BR-HD Total Height is 1 1/32", Width is 3", & Depth is 2 1/16"
- (Requires Nine per Truck)