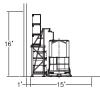

## **Double Stack System (DS)**

88 BATTERY SYSTEM / DOUBLE LEVEL / SINGLE SIDED

41% smaller footprint