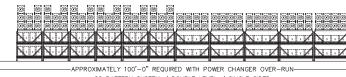

## Quad Stack System (QS)

64% SMALLER FOOTPRINT APPROXIMATELY 62'-0" REQUIRED WITH POWER CHANGER OVER-RUN-88 BATTERY SYSTEM / QUAD LEVEL / SINGLE SIDED

## 64% smaller footprint

41% SMALLER FOOTPRIN

All systems are compatible with operator controlled and fully automated battery changing systems.

The battery changing systems are capable of changing batteries in AGVs, LGVs, and forklifts.