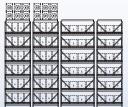

## Single Level System (SS)

## **Double Stack System (DS)**

88 BATTERY SYSTEM / DOUBLE LEVEL / SINGLE SIDED

41% smaller footprint

## Quad Stack System (QS)

64% SMALLER FOOTPRINT APPROXIMATELY 62'-0" REQUIRED WITH POWER CHANGER OVER-RUN-88 BATTERY SYSTEM / QUAD LEVEL / SINGLE SIDED

## 64% smaller footprint

41% SMALLER FOOTPRIN

All systems are compatible with operator controlled and fully automated battery changing systems.

The battery changing systems are capable of changing batteries in AGVs, LGVs, and forklifts.