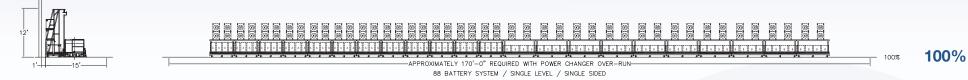

## Single Level System (SS)



## **Double Stack System (DS)**





88 BATTERY SYSTEM / DOUBLE LEVEL / SINGLE SIDED

41% smaller footprint

## Quad Stack System (QS)





64% SMALLER FOOTPRINT APPROXIMATELY 62'-0" REQUIRED WITH POWER CHANGER OVER-RUN-88 BATTERY SYSTEM / QUAD LEVEL / SINGLE SIDED

## 64% smaller footprint

41% SMALLER FOOTPRIN

All systems are compatible with operator controlled and fully automated battery changing systems.

The battery changing systems are capable of changing batteries in AGVs, LGVs, and forklifts.



Six Level System (XS)



71% SMALLER FOOTPRINT -APPROXIMATELY 50'-0" REQUIRED WITH POWER CHANGER OVER-RUN-90 BATTERY SYSTEM / SIX LEVEL / SINGLE SIDED

71% smaller footprint