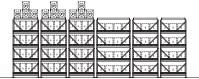

## Single Level System (SS)

## **Double Stack System (DS)**

88 BATTERY SYSTEM / DOUBLE LEVEL / SINGLE SIDED

41% smaller footprint

## Quad Stack System (QS)

64% SMALLER FOOTPRINT APPROXIMATELY 62'-0" REQUIRED WITH POWER CHANGER OVER-RUN-88 BATTERY SYSTEM / QUAD LEVEL / SINGLE SIDED

## 64% smaller footprint

41% SMALLER FOOTPRIN

All systems are compatible with operator controlled and fully automated battery changing systems.

The battery changing systems are capable of changing batteries in AGVs, LGVs, and forklifts.