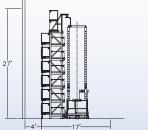

Six Level System (XS)

71% SMALLER FOOTPRINT -APPROXIMATELY 50'-0" REQUIRED WITH POWER CHANGER OVER-RUN-90 BATTERY SYSTEM / SIX LEVEL / SINGLE SIDED

71% smaller footprint