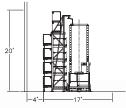

Six Level System (XS)

71% SMALLER FOOTPRINT -APPROXIMATELY 50'-0" REQUIRED WITH POWER CHANGER OVER-RUN-90 BATTERY SYSTEM / SIX LEVEL / SINGLE SIDED

71% smaller footprint