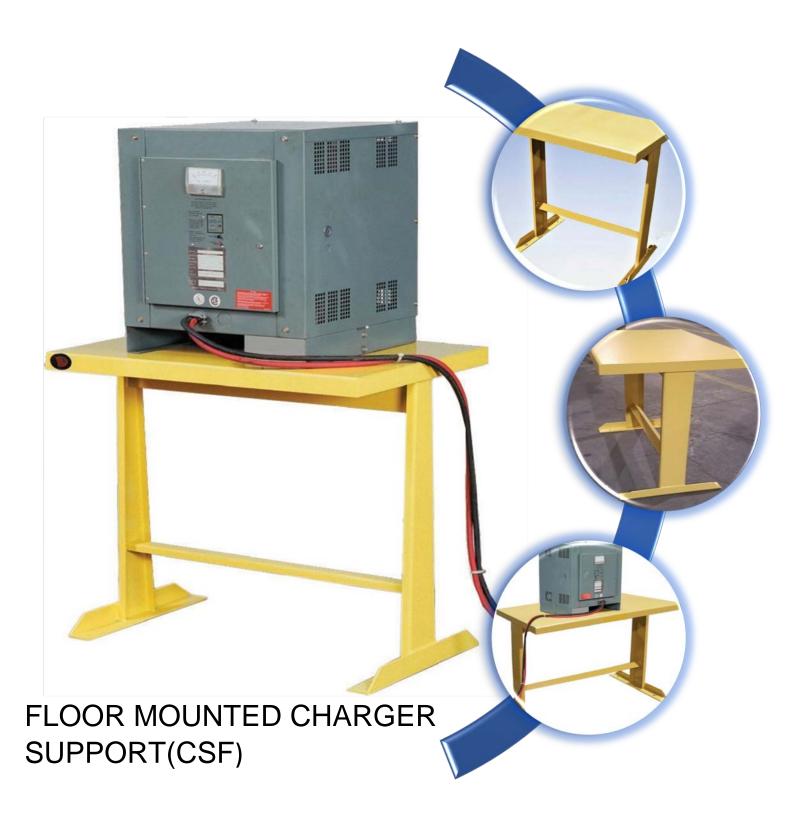

#### FLOOR MOUNTED CHARGER SUPPORT

The CSF Floor Mounted Charger Support is Designed to Provide our Customers with a Simple Solution and Location for Battery Charger Storage.

### **FEATURES**

Available Widths: 24", 36", 48", 60", & 72"

Powder Coated MTC Beige

800lb Capacity

Charger Top Depth is 24"

36" Overall Height

Predrilled Floor Anchoring Holes

Compatible with MTC Battery Cable Retractor (BCR058H)