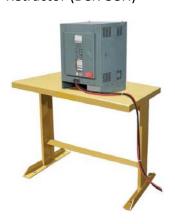

#### FLOOR MOUNTED CHARGER SUPPORT

The CSF Floor Mounted Charger Support is Designed to Provide our Customers with a Simple Solution and Location for Battery Charger Storage.

### **FEATURES**

Available Widths: 24", 36", 48", 60", & 72"

Powder Coated MTC Beige

800lb Capacity

Charger Top Depth is 24"

36" Overall Height

Predrilled Floor Anchoring Holes

Compatible with MTC Battery Cable Retractor (BCR058H)

### **Option**

Optional Battery Cable Retractor (BCR-58H)

FRONT VIEW

| Model  | Shelf Width "A" | Shelf Depth | Overall Height |
|--------|-----------------|-------------|----------------|
| CSF-24 | 24"             | 24"         | 36"            |
| CSF-36 | 36"             | 24"         | 36"            |
| CSF-48 | 48"             | 24"         | 36"            |
| CSF-60 | 60"             | 24"         | 36"            |
| CSF-72 | 72"             | 24"         | 36"            |