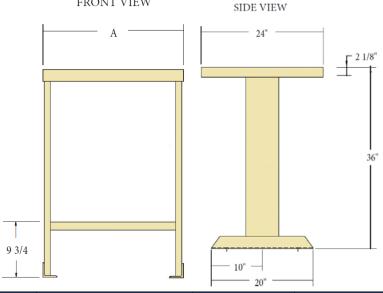

#### **Dimensional Data**

### **Option**

Optional Battery Cable Retractor (BCR-58H)

FRONT VIEW

| Model  | Shelf Width "A" | Shelf Depth | Overall Height |
|--------|-----------------|-------------|----------------|
| CSF-24 | 24"             | 24"         | 36"            |
| CSF-36 | 36"             | 24"         | 36"            |
| CSF-48 | 48"             | 24"         | 36"            |
| CSF-60 | 60"             | 24"         | 36"            |
| CSF-72 | 72"             | 24"         | 36"            |