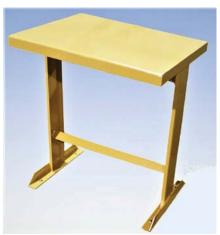

#### FLOOR MOUNTED CHARGER SUPPORT

The CSF Floor Mounted Charger Support is Designed to Provide our Customers with a Simple Solution and Location for Battery Charger Storage.

### **FEATURES**

Available Widths: 24", 36", 48", 60", & 72"

Powder Coated MTC Beige

800lb Capacity

Charger Top Depth is 24"

36" Overall Height

Predrilled Floor Anchoring Holes

Compatible with MTC Battery Cable Retractor (BCR058H)