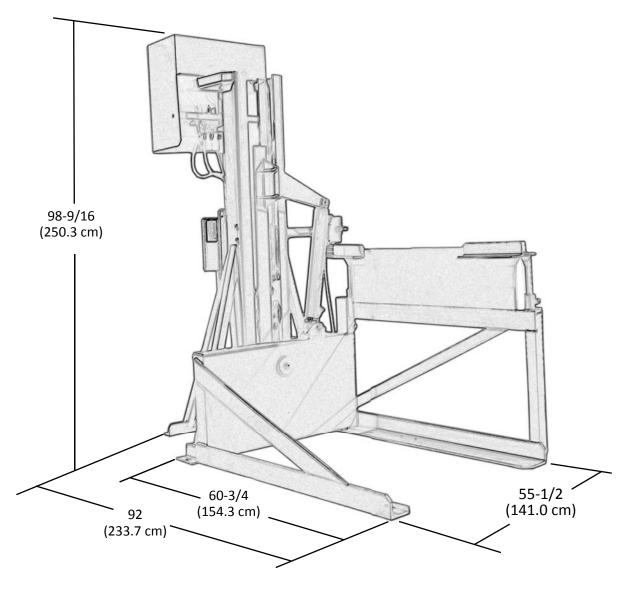

ner and liner



#### **Joystick Operation**

Raise: Raises the carriage

Tilt: Tilts the carriage to the left (for left-hand unit), or the right (for right-hand unit).

Return: Returns the carriage to the upright position Lower: Lowers the carriage to the load-in position.





**EasyPicker Carriage at Full Tilt** 



#### **Features**

- Frame and carriage are all stainless-steel construction
- All stainless-steel hydraulic fittings and hose ends.
- 3" Dia. Steel-it Coated Hydraulic Cylinders

### **Benefits**

Easy to clean, ensures long life and trouble-free operation, along with ease of sanitation.

Durable, long lasting, and corrosion resistant

Allows the EasyPicker to lift the product up to 72" and rotate the carriage up to 100 degrees for ergonomically correct product placement.



# **Typical EP Dimensions**

Hydraulic EasyPicker