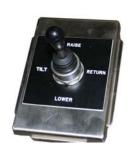

#### **Joystick Operation**

Raise: Raises the carriage

Tilt: Tilts the carriage to the left (for left-hand unit), or the right (for right-hand unit).

Return: Returns the carriage to the upright position Lower: Lowers the carriage to the load-in position.