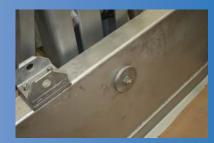

The EasyPicker features stainless steel rod ends.

The EasyPicker features a heavy-duty pivot bolt that allows the carriage to rotate up to 100 degrees.