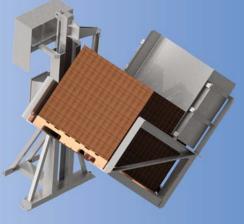

**EasyPicker Carriage at Full Tilt** 

### **Benefits**

Easy to clean, ensures long life and trouble-free operation, along with ease of sanitation.

Durable, long lasting, and corrosion resistant

Allows the EasyPicker to lift the product up to 72" and rotate the carriage up to 100 degrees for ergonomically correct product placement.