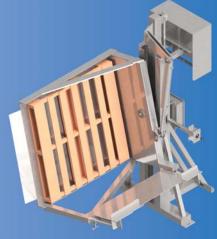

## **EP Standard Equipment**

- Up to 60" discharge height
- Up to 10° dump angle
- One container up to 48 X 48 X 48"
- Adjustable container hold-down
- 3" bore steel-it coated hydraulic cylinders
- Open bottom carriage for pallet jack loading
- Complete UL 230/460 VAC 3 phase electrical power 24 VDC controls
- 1.0 HP hydraulic power unit
- 12 GA liner
- 1-1/2" clearance per side between container and liner

#### **Joystick Operation**

Raise: Raises the carriage

Tilt: Tilts the carriage to the left (for left-hand unit), or the right (for right-hand unit).

Return: Returns the carriage to the upright position Lower: Lowers the carriage to the load-in position.