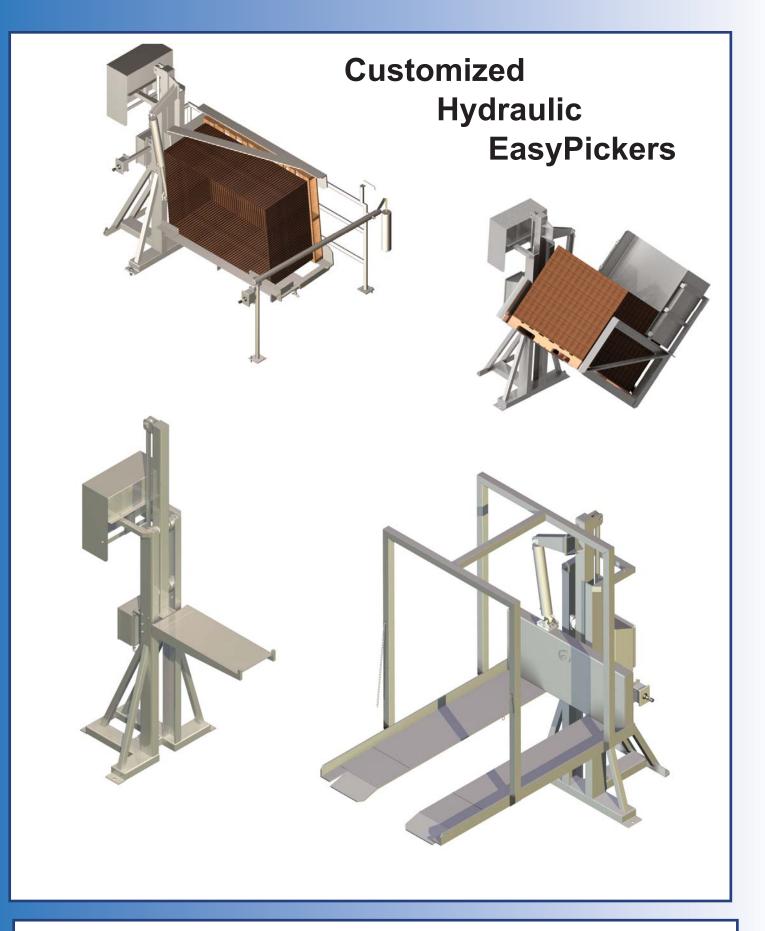

(Other voltages available upon request.)

 The EasyPicker can be customized to fit the lifting/positioning needs of your processing line.

MTC, Temple, Tx 76504 (254) 298-2900, www.gomtc.com

The EasyPicker utilzes stainless steel hydraulic fittings