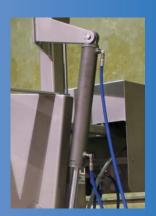

The EasyPicker features stainless steel rod ends.

The EasyPicker features a heavy-duty pivot bolt that allows the carriage to rotate up to 100 degrees.

#### **Features**

- Frame and carriage are all stainless-steel construction
- All stainless-steel hydraulic fittings and hose ends.
- 3" Dia. Steel-it Coated Hydraulic Cylinders