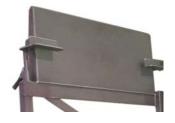

**EasyPicker Carriage at Full Tilt** 

### **Benefits**

Easy to clean, ensures long life and trouble-free operation, along with ease of sanitation.

Durable, long lasting, and corrosion resistant

Allows the EasyPicker to lift the product up to 72" and rotate the carriage up to 100 degrees for ergonomically correct product placement.