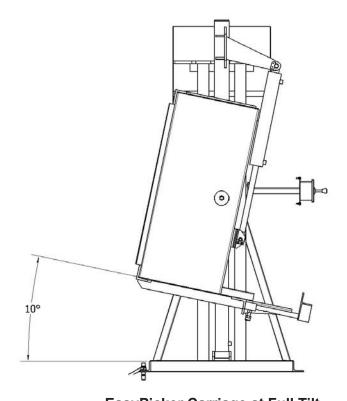

## **EP Standard Equipment**

- Up to 60" discharge height
- Up to 10° dump angle
- One container up to 48 X 48 X 48"
- Adjustable container hold-down
- 3" bore steel-it coated hydraulic cylinders
- Open bottom carriage for pallet jack loading
- Complete UL 230/460 VAC 3 phase electrical power 24 VDC controls
- 1.0 HP hydraulic power unit
- 12 GA liner
- 1-1/2" clearance per side between container and liner

**EasyPicker Carriage at Full Tilt** 

### **Benefits**

Easy to clean, ensures long life and trouble-free operation, along with ease of sanitation.

Durable, long lasting, and corrosion resistant

Allows the EasyPicker to lift the product up to 72" and rotate the carriage up to 100 degrees for ergonomically correct product placement.