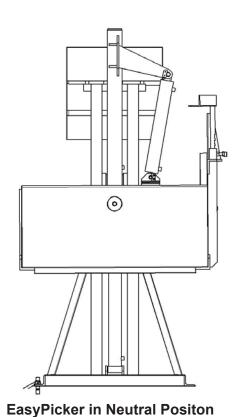

# EP Hydraulic EasyPicker

MTC has developed the EasyPicker to be a dependable, easily cleaned, ergonomic lifting tool for clean environments.

 Available in 230v and 460v models with front-load or side-load carriage.

## **EP Standard Equipment**

- Up to 60" discharge height
- Up to 10° dump angle
- One container up to 48 X 48 X 48"
- Adjustable container hold-down
- 3" bore steel-it coated hydraulic cylinders
- Open bottom carriage for pallet jack loading
- Complete UL 230/460 VAC 3 phase electrical power 24 VDC controls
- 1.0 HP hydraulic power unit
- 12 GA liner
- 1-1/2" clearance per side between container and liner

#### **Joystick Operation**

Raise: Raises the carriage

Tilt: Tilts the carriage to the left (for left-hand unit), or the right (for right-hand unit).

Return: Returns the carriage to the upright position Lower: Lowers the carriage to the load-in position.